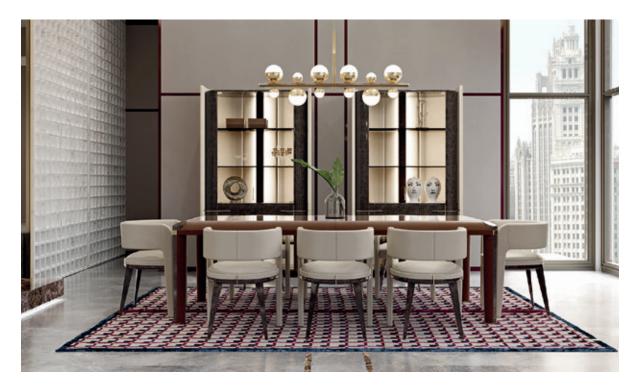

## ECLIPSE Square carpet Designer: Andrea Bonini Year: 2018

## **DESCRIPTION**

Eclipse collection square carpet. 100% hand-made and composed by silk. Eclipse carpets are totally hand-knotted. Relase of fibers is possible due to the typical characteristic of the material and for this reason it has to be considered a value and a garantee of the product.