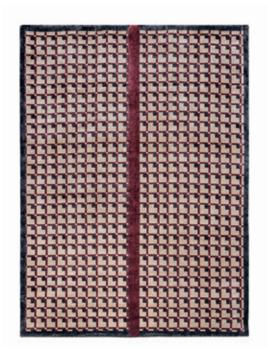

## ECLIPSE Square carpet Designer: Andrea Bonini Year: 2018

## **DESCRIPTION**

Eclipse collection square carpet. 100% hand-made and composed by silk. Eclipse carpets are totally hand-knotted. Relase of fibers is possible due to the typical characteristic of the material and for this reason it has to be considered a value and a garantee of the product.